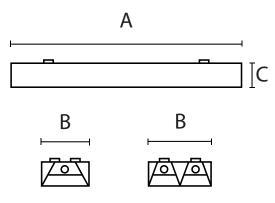

### **Technical Specifications**

| Model                                                 | LED-Uniqa 120cm                                                                                                                                                                                                                    |                 | LED-Uniqa 150cm |                 |
|-------------------------------------------------------|------------------------------------------------------------------------------------------------------------------------------------------------------------------------------------------------------------------------------------|-----------------|-----------------|-----------------|
| Dimensions* (length<br>A x width B x height C,<br>mm) | for I LED tube                                                                                                                                                                                                                     | for 2 LED tubes | for I LED tube  | for 2 LED tubes |
|                                                       | 240 x  84 x 76                                                                                                                                                                                                                     | 1240 × 320 × 76 | 1540 × 184 × 76 | 1540 × 320 × 76 |
| Weight (kg)                                           | 3,5                                                                                                                                                                                                                                | 4,92            | 3,83            | 5,30            |
| Socket Type                                           | T8/G13                                                                                                                                                                                                                             |                 |                 |                 |
| Input Voltage                                         | 230 V AC, 50/60 Hz                                                                                                                                                                                                                 |                 |                 |                 |
| Protection                                            | IP20                                                                                                                                                                                                                               |                 |                 |                 |
| Housing material                                      | White steel sheet                                                                                                                                                                                                                  |                 |                 |                 |
| Cover material                                        | Aluminium louvre, high-gloss/matt                                                                                                                                                                                                  |                 |                 |                 |
| Warranty                                              | 5 years                                                                                                                                                                                                                            |                 |                 |                 |
| Connection                                            | 5 x 1,5 mm² or 5 x 2,5 mm². Through-wiring available by request.<br>Cable clamps at both ends of the luminaire as well as at the bottom of the luminaire<br>at both ends of the luminaire.                                         |                 |                 |                 |
| Installation                                          | Installation on a lighting track or directly to the ceiling. Suspended: Wire length of 90cm in a one-tube luminaire, wire length of 80cm in a twin tube luminaire.                                                                 |                 |                 |                 |
| Accessories                                           | Emergency light unit                                                                                                                                                                                                               |                 |                 |                 |
| Additional information                                | Available also in 60 cm, for one or two LED tubes.<br>Applicable for LED tubes, can not be used with traditional fluorescent tubes.<br>Emergency versions available upon request.<br>Valtavalo LED tubes to be ordered separately. |                 |                 |                 |

### **Dimensions\***