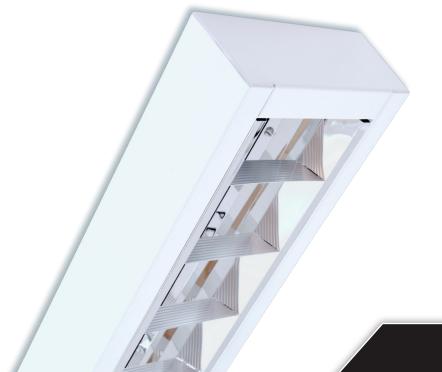

# LED-Uniqa

ELEGANT LED LUMINAIRE FOR OFFICES AND PUBLIC SPACES

#### Operating conditions

LED-Uniqa is a LED luminaire with simple and stylish appearance. Typical applications include for example office areas, conference facilities, business premises and other public spaces.

#### Installation and maintenance

LED-Uniqa can be suspended or installed with lighting track or directly to the ceiling. The luminaire does not contain separate ballasts, so in addition to normal cleaning, it doesn't require other maintenance than replacing the LED tube when the lifetime has come to its end. Valtavalo LED tubes can be installed and replaced without any electrical work.

#### Lifetime

For maximum lifetime LED-Uniqa can be equipped with one or two extremely long-lasting Valtavalo LED tubes.