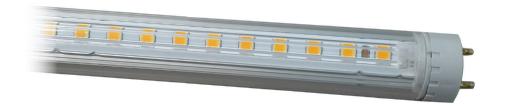

### VALTAVALO® NARROW BEAM

SOLUTION WITH REPLACEABLE LIGHT SOURCE FOR HIGH AND NARROW SPACES

Manufactured in a fully automated production line in Valtavalo's own factory in Finland.

# Efficient lighting for high and narrow spaces

Narrow Beam LED tube with 45° light distribution is designed especially for high spaces (8-13 m), and its narrow light distribution makes it possible to use solutions with replaceable light sources even higher spaces than before. The higher the illuminating state, the narrower opening angle is recommended, because the light is directed as a narrower beam down to the illuminated space and maximizes the amount of light in the space.

Replaceable light source can be installed directly to most existing T8 fixtures with magnetic ballast. The best result is however achieved if the light source is used together with Teva slim -fixture, that makes it possible to use 2-3 tubes within one fixture, depending on the lighting needs.