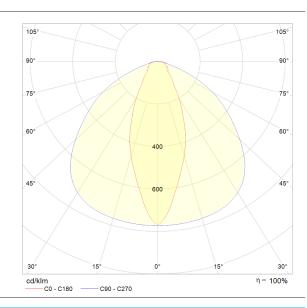

# Efficient lighting for high and narrow spaces

Narrow Beam LED tube with 45° light distribution is designed especially for high spaces (8-13 m), and its narrow light distribution makes it possible to use solutions with replaceable light sources even higher spaces than before. The higher the illuminating state, the narrower opening angle is recommended, because the light is directed as a narrower beam down to the illuminated space and maximizes the amount of light in the space.

#### **OPTIMISED NARROW LIGHT DISTRIBUTION**

Narrow Beam LED tube with 45° light distribution improve floor lighting in high storage spaces, especially in rooms with narrow passages between storage shelves. The narrower light distribution also improves the lighting of narrow and high corridors. In addition, the product can be used in together with normal products to improve edge lighting and lightness in the room. With the help of adjustable end-caps in tubes, light can be directed exactly where it is needed.

#### **TECHNICAL SPECIFICATIONS**

| Model                                                                     | VV35NB150G5-840                                                                            | VV35NB150G5-850 |
|---------------------------------------------------------------------------|--------------------------------------------------------------------------------------------|-----------------|
| Colour temperature                                                        | 4000 K                                                                                     | 5000 K          |
| Length                                                                    | 150 cm                                                                                     | 150 cm          |
| Power                                                                     | 35 W                                                                                       | 35 W            |
| Rated luminous flux                                                       | 5 500 lm                                                                                   | 5 600 lm        |
| Weight                                                                    | 445 g                                                                                      |                 |
| Energy efficiency class                                                   | A++                                                                                        |                 |
| Socket type                                                               | T8/G13                                                                                     |                 |
| Input voltage                                                             | 230 V AC, 50/60 Hz                                                                         |                 |
| Power factor                                                              | 0,95                                                                                       |                 |
| THD                                                                       | <20%                                                                                       |                 |
| Colour rendering index (CRI)                                              | Ra > 80                                                                                    |                 |
| Colour consistency                                                        | MacAdam 3 SDCM                                                                             |                 |
| Beam angle                                                                | 45°. Rotable end-caps of the LED tubes help to direct the light exactly where it is needed |                 |
| Average lifespan (L <sub>70</sub> B <sub>50</sub> / T <sub>a</sub> 25 °C) | 83 000 hours                                                                               |                 |
| Warranty                                                                  | 5 years                                                                                    |                 |
| Operating temperature                                                     | -40°C - +50°C                                                                              |                 |
| Operating humidity                                                        | < 95 %                                                                                     |                 |
| Protection class                                                          | IP20                                                                                       |                 |
| Material                                                                  | Anodised aluminium, PMMA                                                                   |                 |
| Markings                                                                  | CE                                                                                         |                 |